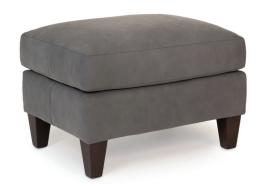

**DESIGN NOTE:** Due to the arm design, plaids cannot be fully matched.

| DIMENSIONS: |                      | Length | Depth | Height | Inside<br>Length | Seat<br>Height | Seat<br>Depth | Arm<br>Height |
|-------------|----------------------|--------|-------|--------|------------------|----------------|---------------|---------------|
| 272-10      | Sofa                 | 84     | 38    | 37     | 74               | 21             | 22            | 24            |
| 272-20      | Loveseat (not shown) | 59     | 38    | 37     | 49               | 21             | 22            | 24            |
| 272-30      | Chair                | 32     | 38    | 37     | 22               | 21             | 22            | 24            |
| 272-40      | Ottoman              | 27     | 21    | 16     | -                | -              | -             | -             |

## **FEATURES:**

BACK STYLE: Pullover inside back

LEGS: Built-in tapered legs (non-removable)
WOOD FINISH: Espresso (see samples for options)

| DIMENSIONS: |                      | Length | Depth | Height | Inside<br>Length | Seat<br>Height | Seat<br>Depth | Arm<br>Height |
|-------------|----------------------|--------|-------|--------|------------------|----------------|---------------|---------------|
| 272-10      | Sofa                 | 84     | 38    | 37     | 74               | 21             | 22            | 24            |
| 272-20      | Loveseat (not shown) | 59     | 38    | 37     | 49               | 21             | 22            | 24            |
| 272-30      | Chair                | 32     | 38    | 37     | 22               | 21             | 22            | 24            |
| 272-40      | Ottoman              | 27     | 21    | 16     | -                | -              | -             | -             |