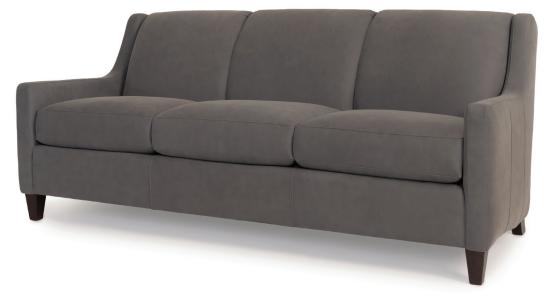

**DESIGN NOTE:** Due to the arm design, plaids cannot be fully matched.

| DIMENSIONS: |                      | Length | Depth | Height | Inside<br>Length | Seat<br>Height | Seat<br>Depth | Arm<br>Height |
|-------------|----------------------|--------|-------|--------|------------------|----------------|---------------|---------------|
| 272-10      | Sofa                 | 84     | 38    | 37     | 74               | 21             | 22            | 24            |
| 272-20      | Loveseat (not shown) | 59     | 38    | 37     | 49               | 21             | 22            | 24            |
| 272-30      | Chair                | 32     | 38    | 37     | 22               | 21             | 22            | 24            |
| 272-40      | Ottoman              | 27     | 21    | 16     | -                | -              | -             | -             |

## **FEATURES:**

BACK STYLE: Pullover inside back

LEGS: Built-in tapered legs (non-removable)
WOOD FINISH: Espresso (see samples for options)

| DIMENSIONS: |                      | Length | Depth | Height | Inside<br>Length | Seat<br>Height | Seat<br>Depth | Arm<br>Height |
|-------------|----------------------|--------|-------|--------|------------------|----------------|---------------|---------------|
| 272-10      | Sofa                 | 84     | 38    | 37     | 74               | 21             | 22            | 24            |
| 272-20      | Loveseat (not shown) | 59     | 38    | 37     | 49               | 21             | 22            | 24            |
| 272-30      | Chair                | 32     | 38    | 37     | 22               | 21             | 22            | 24            |
| 272-40      | Ottoman              | 27     | 21    | 16     | -                | -              | -             | -             |