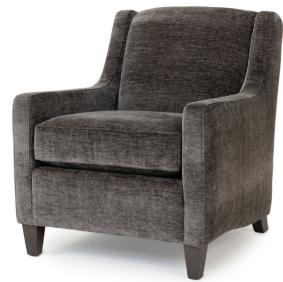

**DESIGN NOTE:** Due to the arm design, plaids cannot be fully matched.

| DIMENSIONS: |                      | Length | Depth | Height | Inside<br>Length | Seat<br>Height | Seat<br>Depth | Arm<br>Height |
|-------------|----------------------|--------|-------|--------|------------------|----------------|---------------|---------------|
| 272-10      | Sofa                 | 84     | 38    | 37     | 74               | 21             | 22            | 24            |
| 272-20      | Loveseat (not shown) | 59     | 38    | 37     | 49               | 21             | 22            | 24            |
| 272-30      | Chair                | 32     | 38    | 37     | 22               | 21             | 22            | 24            |
| 272-40      | Ottoman              | 27     | 21    | 16     | -                | -              | -             | -             |

## **FEATURES:**

BACK STYLE: Pullover inside back

LEGS: Built-in tapered legs (non-removable)
WOOD FINISH: Espresso (see samples for options)

| DIMENSIONS: |                      | Length | Depth | Height | Inside<br>Length | Seat<br>Height | Seat<br>Depth | Arm<br>Height |
|-------------|----------------------|--------|-------|--------|------------------|----------------|---------------|---------------|
| 272-10      | Sofa                 | 84     | 38    | 37     | 74               | 21             | 22            | 24            |
| 272-20      | Loveseat (not shown) | 59     | 38    | 37     | 49               | 21             | 22            | 24            |
| 272-30      | Chair                | 32     | 38    | 37     | 22               | 21             | 22            | 24            |
| 272-40      | Ottoman              | 27     | 21    | 16     | -                | -              | -             | -             |