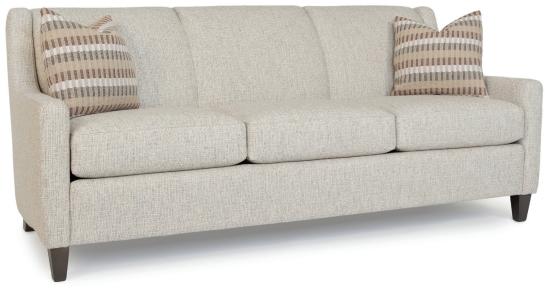

## **FEATURES:**

PILLOWS: One pair of style #12, 18" (see price list for additional pillows)

BACK STYLE: Pullover inside back

LEGS: Built-in tapered legs (non-removable)
WOOD FINISH: Mocha (see samples for options)

**DESIGN NOTE:** Due to the arm design, plaids cannot be fully matched.

| DIMENSIONS: |                      | Length | Depth | Height | Inside<br>Length | Seat<br>Height | Seat<br>Depth | Arm<br>Height |
|-------------|----------------------|--------|-------|--------|------------------|----------------|---------------|---------------|
| 272-10      | Sofa                 | 84     | 38    | 37     | 74               | 21             | 22            | 24            |
| 272-20      | Loveseat (not shown) | 59     | 38    | 37     | 49               | 21             | 22            | 24            |
| 272-30      | Chair                | 32     | 38    | 37     | 22               | 21             | 22            | 24            |
| 272-40      | Ottoman              | 27     | 21    | 16     | -                | -              | -             | -             |