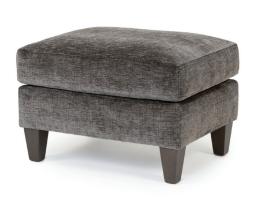

**DESIGN NOTE:** Due to the arm design, plaids cannot be fully matched.

| DIMENSIONS: |                      | Length | Depth | Height | Inside<br>Length | Seat<br>Height | Seat<br>Depth | Arm<br>Height |
|-------------|----------------------|--------|-------|--------|------------------|----------------|---------------|---------------|
| 272-10      | Sofa                 | 84     | 38    | 37     | 74               | 21             | 22            | 24            |
| 272-20      | Loveseat (not shown) | 59     | 38    | 37     | 49               | 21             | 22            | 24            |
| 272-30      | Chair                | 32     | 38    | 37     | 22               | 21             | 22            | 24            |
| 272-40      | Ottoman              | 27     | 21    | 16     | -                | -              | -             | -             |

## **FEATURES:**

BACK STYLE: Pullover inside back

LEGS: Built-in tapered legs (non-removable)
WOOD FINISH: Espresso (see samples for options)

| DIMENSIONS: |                      | Length | Depth | Height | Inside<br>Length | Seat<br>Height | Seat<br>Depth | Arm<br>Height |
|-------------|----------------------|--------|-------|--------|------------------|----------------|---------------|---------------|
| 272-10      | Sofa                 | 84     | 38    | 37     | 74               | 21             | 22            | 24            |
| 272-20      | Loveseat (not shown) | 59     | 38    | 37     | 49               | 21             | 22            | 24            |
| 272-30      | Chair                | 32     | 38    | 37     | 22               | 21             | 22            | 24            |
| 272-40      | Ottoman              | 27     | 21    | 16     | -                | -              | -             | -             |