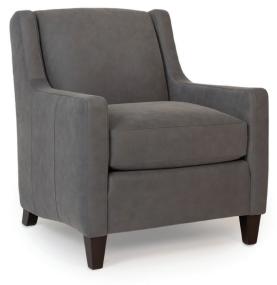

**DESIGN NOTE:** Due to the arm design, plaids cannot be fully matched.

| DIMENSIONS: |                      | Length | Depth | Height | Inside<br>Length | Seat<br>Height | Seat<br>Depth | Arm<br>Height |
|-------------|----------------------|--------|-------|--------|------------------|----------------|---------------|---------------|
| 272-10      | Sofa                 | 84     | 38    | 37     | 74               | 21             | 22            | 24            |
| 272-20      | Loveseat (not shown) | 59     | 38    | 37     | 49               | 21             | 22            | 24            |
| 272-30      | Chair                | 32     | 38    | 37     | 22               | 21             | 22            | 24            |
| 272-40      | Ottoman              | 27     | 21    | 16     | -                | -              | -             | -             |

## **FEATURES:**

BACK STYLE: Pullover inside back

LEGS: Built-in tapered legs (non-removable)
WOOD FINISH: Espresso (see samples for options)

| DIMENSIONS: |                      | Length | Depth | Height | Inside<br>Length | Seat<br>Height | Seat<br>Depth | Arm<br>Height |
|-------------|----------------------|--------|-------|--------|------------------|----------------|---------------|---------------|
| 272-10      | Sofa                 | 84     | 38    | 37     | 74               | 21             | 22            | 24            |
| 272-20      | Loveseat (not shown) | 59     | 38    | 37     | 49               | 21             | 22            | 24            |
| 272-30      | Chair                | 32     | 38    | 37     | 22               | 21             | 22            | 24            |
| 272-40      | Ottoman              | 27     | 21    | 16     | -                | -              | -             | -             |