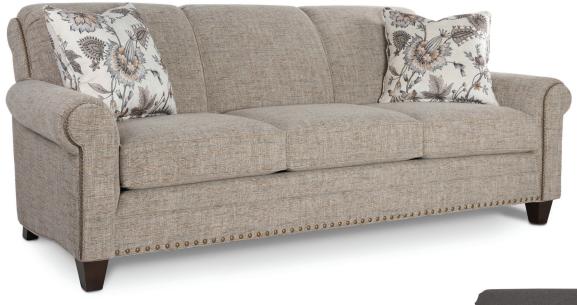

## **FEATURES:**

PILLOWS: One pair style #13, 20" (see price list for additional pillows)

BACK STYLE: Pullover inside back

LEGS: Built-in tapered legs (non-removable)
WOOD FINISH: Shagbark (see samples for options)

NAILHEAD: Small and Medium size (size/configuration shown standard)

Vintage Gold and Black Pearl shown (see samples for color selection)

| DIMENSIONS: |                | Width | Depth | Height | Inside<br>Width | Seat<br>Height | Seat<br>Depth | Arm<br>Height |
|-------------|----------------|-------|-------|--------|-----------------|----------------|---------------|---------------|
| 269-10      | Sofa (shown)   | 88    | 39    | 36     | 71              | 21             | 21            | 25            |
| 269-20      | Loveseat       | 64    | 39    | 36     | 47              | 21             | 21            | 25            |
| 269-30      | Chair (shown)  | 39    | 39    | 36     | 23              | 21             | 21            | 25            |
| 269-40      | Ottoma (shown) | 28    | 22    | 18     | -               | -              | -             | -             |