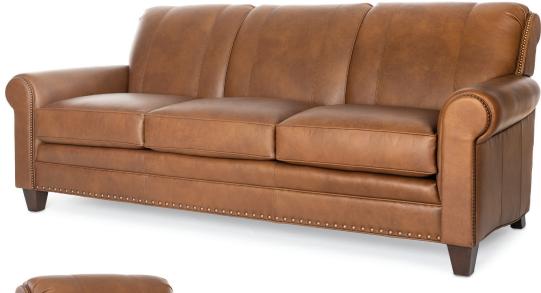

## **FEATURES:**

PILLOWS: One pair style #13, 20" (see price list for additional pillows)

BACK STYLE: Pullover inside back

LEGS: Built-in tapered legs (non-removable)
WOOD FINISH: Shagbark (see samples for options)

NAILHEAD: Small and Medium size (size/configuration shown standard)

Vintage Gold and Black Pearl shown (see samples for color selection)

| DIMENSIONS: |                | Width | Depth | Height | Inside<br>Width | Seat<br>Height | Seat<br>Depth | Arm<br>Height |
|-------------|----------------|-------|-------|--------|-----------------|----------------|---------------|---------------|
| 269-10      | Sofa (shown)   | 88    | 39    | 36     | 71              | 21             | 21            | 25            |
| 269-20      | Loveseat       | 64    | 39    | 36     | 47              | 21             | 21            | 25            |
| 269-30      | Chair (shown)  | 39    | 39    | 36     | 23              | 21             | 21            | 25            |
| 269-40      | Ottoma (shown) | 28    | 22    | 18     | -               | -              | -             | -             |

BACK STYLE: Pullover inside back

LEGS: Built-in tapered legs (non-removable)
WOOD FINISH: Shagbark (see samples for options)

NAILHEAD: Small and Medium size (size/configuration shown standard)

Antique Brass shown (see samples for color selection)