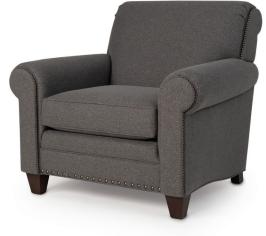

BACK STYLE: Pullover inside back

LEGS: Built-in tapered legs (non-removable)
WOOD FINISH: Shagbark (see samples for options)

NAILHEAD: Small and Medium size (size/configuration shown standard)

Antique Brass shown (see samples for color selection)

| DIMENSIONS: |                     | Width | Depth | Height | Inside<br>Width | Seat<br>Height | Seat<br>Depth | Arm<br>Height |
|-------------|---------------------|-------|-------|--------|-----------------|----------------|---------------|---------------|
| 269-10      | Sofa <i>(shown)</i> | 88    | 39    | 36     | 71              | 21             | 21            | 25            |
| 269-20      | Loveseat            | 64    | 39    | 36     | 47              | 21             | 21            | 25            |
| 269-30      | Chair (shown)       | 39    | 39    | 36     | 23              | 21             | 21            | 25            |
| 269-40      | Ottoman (shown)     | 28    | 22    | 18     | -               | -              | -             | -             |