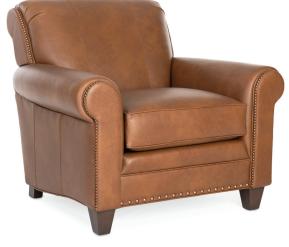

| DIMENSIONS: |                     | Width | Depth | Height | Inside<br>Width | Seat<br>Height | Seat<br>Depth | Arm<br>Height |
|-------------|---------------------|-------|-------|--------|-----------------|----------------|---------------|---------------|
| 269-10      | Sofa <i>(shown)</i> | 88    | 39    | 36     | 71              | 21             | 21            | 25            |
| 269-20      | Loveseat            | 64    | 39    | 36     | 47              | 21             | 21            | 25            |
| 269-30      | Chair (shown)       | 39    | 39    | 36     | 23              | 21             | 21            | 25            |
| 269-40      | Ottoman (shown)     | 28    | 22    | 18     | -               | -              | -             | -             |