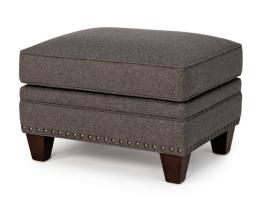

NAILHEAD: Small and Medium size (size/configuration shown standard)

Vintage Gold and Black Pearl shown (see samples for color selection)

| DIMENSIONS: |                | Width | Depth | Height | Inside<br>Width | Seat<br>Height | Seat<br>Depth | Arm<br>Height |
|-------------|----------------|-------|-------|--------|-----------------|----------------|---------------|---------------|
| 269-10      | Sofa (shown)   | 88    | 39    | 36     | 71              | 21             | 21            | 25            |
| 269-20      | Loveseat       | 64    | 39    | 36     | 47              | 21             | 21            | 25            |
| 269-30      | Chair (shown)  | 39    | 39    | 36     | 23              | 21             | 21            | 25            |
| 269-40      | Ottoma (shown) | 28    | 22    | 18     | -               | -              | -             | -             |

BACK STYLE: Pullover inside back

LEGS: Built-in tapered legs (non-removable)
WOOD FINISH: Shagbark (see samples for options)

NAILHEAD: Small and Medium size (size/configuration shown standard)

Antique Brass shown (see samples for color selection)

| DIMENSIONS: |                     | Width | Depth | Height | Inside<br>Width | Seat<br>Height | Seat<br>Depth | Arm<br>Height |
|-------------|---------------------|-------|-------|--------|-----------------|----------------|---------------|---------------|
| 269-10      | Sofa <i>(shown)</i> | 88    | 39    | 36     | 71              | 21             | 21            | 25            |
| 269-20      | Loveseat            | 64    | 39    | 36     | 47              | 21             | 21            | 25            |
| 269-30      | Chair (shown)       | 39    | 39    | 36     | 23              | 21             | 21            | 25            |
| 269-40      | Ottoman (shown)     | 28    | 22    | 18     | -               | -              | -             | -             |