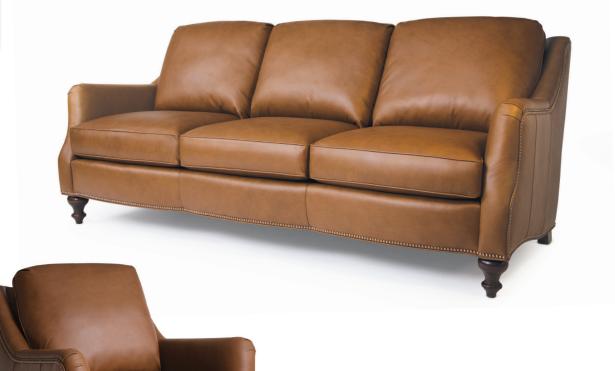

## **FEATURES:**

PILLOWS: One pair of style #13, 18" (see price list for additional pillows)

BACK STYLE: Semi-attached inside back

**LEGS**: Turned front legs *(removable)*, built-in tapered back legs *(non-removable)* 

WOOD FINISH: Mocha (see samples for options)

**NAILHEAD:** Small size (size/configuration shown standard)

Black Pearl shown (see samples for color selection)

**DESIGN NOTE:** All pieces feature a scalloped or curved front base.

| DIMENSIONS: |                      | Length | Depth | Height | Inside<br>Length | Seat<br>Height | Seat<br>Depth | Arm<br>Height |
|-------------|----------------------|--------|-------|--------|------------------|----------------|---------------|---------------|
| 263-10      | Sofa                 | 86     | 39    | 38     | 76               | 21             | 21            | 27            |
| 263-20      | Loveseat (not shown) | 61     | 39    | 38     | 51               | 21             | 21            | 27            |
| 263-30      | Chair                | 32     | 39    | 38     | 22               | 21             | 21            | 27            |
| 263-40      | Ottoman              | 26     | 21    | 19     | -                | -              | -             | -             |