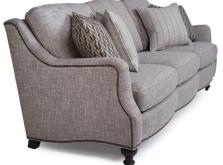

Note: Front of sofa is scalloped.

BACK STYLE: Semi-attached inside back

LEGS: Turned front legs (removable), built-in tapered back legs (non-removable)

WOOD FINISH: Shagbark (see samples for options)

NAILHEAD: Small size (size/configuration shown standard)

Note: Front of sofa is scalloped.