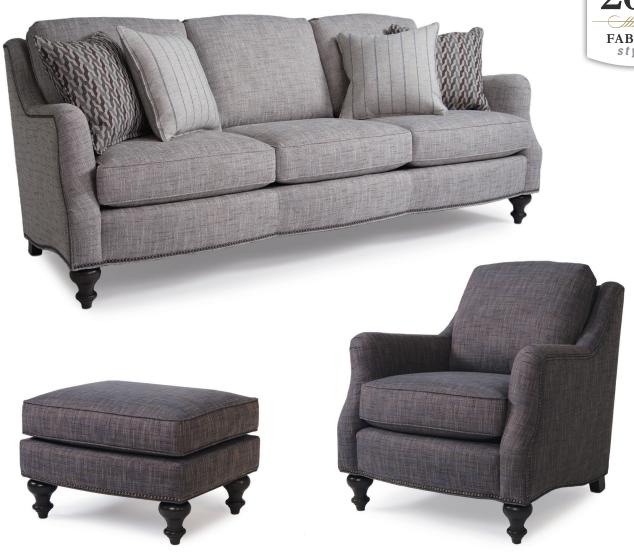

## **FEATURES:**

PILLOWS: One pair of style #13, 18" (see price list for additional pillows)

BACK STYLE: Semi-attached inside back

**LEGS**: Turned front legs *(removable)*, built-in tapered back legs *(non-removable)* 

WOOD FINISH: Mocha (see samples for options)

**NAILHEAD:** Small size (size/configuration shown standard)

Black Pearl shown (see samples for color selection)

**DESIGN NOTE:** All pieces feature a scalloped or curved front base.

| DIMENSIONS: |                      | Length | Depth | Height | Inside<br>Length | Seat<br>Height | Seat<br>Depth | Arm<br>Height |
|-------------|----------------------|--------|-------|--------|------------------|----------------|---------------|---------------|
| 263-10      | Sofa                 | 86     | 39    | 38     | 76               | 21             | 21            | 27            |
| 263-20      | Loveseat (not shown) | 61     | 39    | 38     | 51               | 21             | 21            | 27            |
| 263-30      | Chair                | 32     | 39    | 38     | 22               | 21             | 21            | 27            |
| 263-40      | Ottoman              | 26     | 21    | 19     | -                | -              | -             | -             |

Note: Front of sofa is scalloped.

BACK STYLE: Semi-attached inside back

LEGS: Turned front legs (removable), built-in tapered back legs (non-removable)

WOOD FINISH: Shagbark (see samples for options)

NAILHEAD: Small size (size/configuration shown standard)