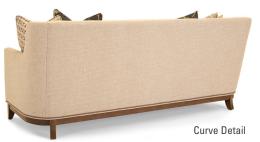

## FEATURES:

| PILLOWS:     | One pair of style #13, 20" (see price list for additional pillows)                                                    |
|--------------|-----------------------------------------------------------------------------------------------------------------------|
| BACK STYLE:  | Pullover inside back                                                                                                  |
| LEGS :       | Built-in tapered legs and base (non-removable)                                                                        |
| WOOD FINISH: | Butternut (see samples for options)                                                                                   |
| NAILHEAD:    | Small size <i>(size/configuration shown standard)</i><br>Antique Brass shown <i>(see samples for color selection)</i> |