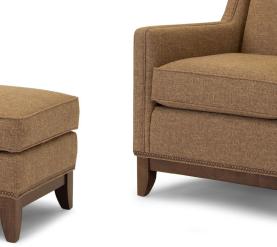

## FEATURES:

| BACK STYLE:  | Pullover inside back                                                                                                |
|--------------|---------------------------------------------------------------------------------------------------------------------|
| LEGS :       | Built-in tapered legs and base (non-removable)                                                                      |
| WOOD FINISH: | Mocha (see samples for options)                                                                                     |
| NAILHEAD:    | Small size <i>(size/configuration shown standard)</i><br>Black Pearl shown <i>(see samples for color selection)</i> |

| DIMENSIONS: |                      | Length | Depth | Height | Inside<br>Length | Seat<br>Height | Seat<br>Depth | Arm<br>Height |
|-------------|----------------------|--------|-------|--------|------------------|----------------|---------------|---------------|
| 258-10      | Sofa                 | 86     | 37    | 35     | 77               | 21             | 21            | 25            |
| 258-20      | Loveseat (not shown) | 60     | 37    | 35     | 51               | 21             | 21            | 25            |
| 258-30      | Chair                | 30     | 37    | 35     | 21               | 21             | 21            | 25            |
| 258-40      | Ottoman              | 27     | 22    | 19     | -                | -              | -             | -             |