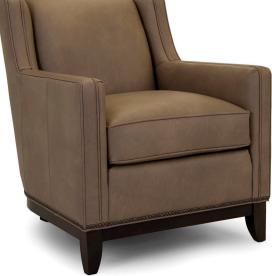

## FEATURES:

| PILLOWS:     | One pair of style #13, 20" (see price list for additional pillows)                                                    |
|--------------|-----------------------------------------------------------------------------------------------------------------------|
| BACK STYLE:  | Pullover inside back                                                                                                  |
| LEGS :       | Built-in tapered legs and base (non-removable)                                                                        |
| WOOD FINISH: | Butternut (see samples for options)                                                                                   |
| NAILHEAD:    | Small size <i>(size/configuration shown standard)</i><br>Antique Brass shown <i>(see samples for color selection)</i> |

| DIMENSIONS: |                      | Length | Depth | Height | Inside<br>Length | Seat<br>Height | Seat<br>Depth | Arm<br>Height |
|-------------|----------------------|--------|-------|--------|------------------|----------------|---------------|---------------|
| 258-10      | Sofa                 | 86     | 37    | 35     | 77               | 21             | 21            | 25            |
| 258-20      | Loveseat (not shown) | 60     | 37    | 35     | 51               | 21             | 21            | 25            |
| 258-30      | Chair                | 30     | 37    | 35     | 21               | 21             | 21            | 25            |
| 258-40      | Ottoman              | 27     | 22    | 19     | -                | -              | -             | -             |

## FEATURES:

| BACK STYLE:  | Pullover inside back                                                                                                |
|--------------|---------------------------------------------------------------------------------------------------------------------|
| LEGS :       | Built-in tapered legs and base (non-removable)                                                                      |
| WOOD FINISH: | Mocha (see samples for options)                                                                                     |
| NAILHEAD:    | Small size <i>(size/configuration shown standard)</i><br>Black Pearl shown <i>(see samples for color selection)</i> |