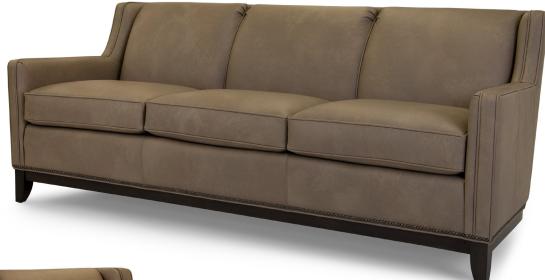

## FEATURES:

| PILLOWS:     | One pair of style #13, 20" (see price list for additional pillows)                                                    |
|--------------|-----------------------------------------------------------------------------------------------------------------------|
| BACK STYLE:  | Pullover inside back                                                                                                  |
| LEGS :       | Built-in tapered legs and base (non-removable)                                                                        |
| WOOD FINISH: | Butternut (see samples for options)                                                                                   |
| NAILHEAD:    | Small size <i>(size/configuration shown standard)</i><br>Antique Brass shown <i>(see samples for color selection)</i> |

| DIMENSIONS: |                      | Length | Depth | Height | Inside<br>Length | Seat<br>Height | Seat<br>Depth | Arm<br>Height |
|-------------|----------------------|--------|-------|--------|------------------|----------------|---------------|---------------|
| 258-10      | Sofa                 | 86     | 37    | 35     | 77               | 21             | 21            | 25            |
| 258-20      | Loveseat (not shown) | 60     | 37    | 35     | 51               | 21             | 21            | 25            |
| 258-30      | Chair                | 30     | 37    | 35     | 21               | 21             | 21            | 25            |
| 258-40      | Ottoman              | 27     | 22    | 19     | -                | -              | -             | -             |

## FEATURES:

| BACK STYLE:  | Pullover inside back                                                                                                |
|--------------|---------------------------------------------------------------------------------------------------------------------|
| LEGS :       | Built-in tapered legs and base (non-removable)                                                                      |
| WOOD FINISH: | Mocha (see samples for options)                                                                                     |
| NAILHEAD:    | Small size <i>(size/configuration shown standard)</i><br>Black Pearl shown <i>(see samples for color selection)</i> |