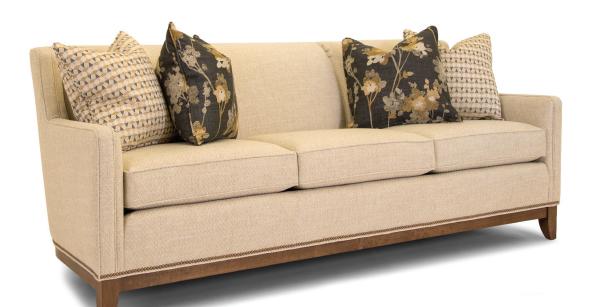

## FEATURES:

| PILLOWS:     | One pair of style #13, 20" (see price list for additional pillows)                                                    |
|--------------|-----------------------------------------------------------------------------------------------------------------------|
| BACK STYLE:  | Pullover inside back                                                                                                  |
| LEGS :       | Built-in tapered legs and base (non-removable)                                                                        |
| WOOD FINISH: | Butternut (see samples for options)                                                                                   |
| NAILHEAD:    | Small size <i>(size/configuration shown standard)</i><br>Antique Brass shown <i>(see samples for color selection)</i> |

| DIMENSIONS: |                      | Length | Depth | Height | Inside<br>Length | Seat<br>Height | Seat<br>Depth | Arm<br>Height |
|-------------|----------------------|--------|-------|--------|------------------|----------------|---------------|---------------|
| 258-10      | Sofa                 | 86     | 37    | 35     | 77               | 21             | 21            | 25            |
| 258-20      | Loveseat (not shown) | 60     | 37    | 35     | 51               | 21             | 21            | 25            |
| 258-30      | Chair                | 30     | 37    | 35     | 21               | 21             | 21            | 25            |
| 258-40      | Ottoman              | 27     | 22    | 19     | -                | -              | -             | -             |