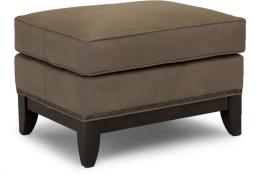

| DIMENSIONS: |                      | Length | Depth | Height | Inside<br>Length | Seat<br>Height | Seat<br>Depth | Arm<br>Height |
|-------------|----------------------|--------|-------|--------|------------------|----------------|---------------|---------------|
| 258-10      | Sofa                 | 86     | 37    | 35     | 77               | 21             | 21            | 25            |
| 258-20      | Loveseat (not shown) | 60     | 37    | 35     | 51               | 21             | 21            | 25            |
| 258-30      | Chair                | 30     | 37    | 35     | 21               | 21             | 21            | 25            |
| 258-40      | Ottoman              | 27     | 22    | 19     | -                | -              | -             | -             |