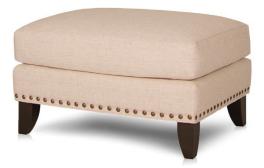

## FEATURES:

| PILLOWS:     | One pair of style #12, 20" (see price list for additional pillows)                                                                                                                                           |   |
|--------------|--------------------------------------------------------------------------------------------------------------------------------------------------------------------------------------------------------------|---|
| BACK STYLE:  | Semi-attached inside back                                                                                                                                                                                    |   |
| LEGS :       | Built-in tapered legs (non-removable)                                                                                                                                                                        | 9 |
| WOOD FINISH: | Mocha (see samples for options)                                                                                                                                                                              |   |
| NAILHEAD:    | Small and medium size <i>(size/configuration shown standard)</i><br>Black Pearl and Antique Brass shown (see samples for color selection)                                                                    |   |
| DESIGN NOTE: | Due to the curve of the frame, stripes and plaids cannot be fully matche<br>All seating pieces feature a subtle curved design along the front and bar<br>The ottoman curves outward to complement the chair. |   |

Note: Subtle curved detail.

| DIMENSIONS: |                      | Length | Depth | Height | Inside<br>Length | Seat<br>Height | Seat<br>Depth | Arm<br>Height |
|-------------|----------------------|--------|-------|--------|------------------|----------------|---------------|---------------|
| 249-13      | Large Sofa           | 93     | 43    | 37     | 73               | 20             | 21            | 27            |
| 249-20      | Loveseat (not shown) | 66     | 42    | 37     | 49               | 20             | 21            | 27            |
| 249-30      | Chair                | 40     | 40    | 37     | 23               | 20             | 21            | 27            |
| 249-40      | Ottoman              | 30     | 24    | 18     | -                | -              | -             | -             |