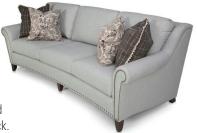

## FEATURES:

| BACK STYLE:  | Semi-attached inside back                                                                                                      |
|--------------|--------------------------------------------------------------------------------------------------------------------------------|
| LEGS :       | Built-in tapered legs (non-removable)                                                                                          |
| WOOD FINISH: | Shagbark (see samples for options)                                                                                             |
| NAILHEAD:    | Small and medium size <i>(size/configuration shown standard)</i><br>Antique Brass shown (see samples for color selection)      |
| DESIGN NOTE: | All seating pieces feature a subtle curved design along the front and b<br>The ottoman curves outward to complement the chair. |

Note: Subtle curved detail.

| DIMENSIONS: |                      | Length | Depth | Height | Inside<br>Length | Seat<br>Height | Seat<br>Depth | Arm<br>Height |
|-------------|----------------------|--------|-------|--------|------------------|----------------|---------------|---------------|
| 249-13      | Large Sofa           | 93     | 43    | 37     | 73               | 20             | 21            | 27            |
| 249-20      | Loveseat (not shown) | 66     | 42    | 37     | 49               | 20             | 21            | 27            |
| 249-30      | Chair                | 40     | 40    | 37     | 23               | 20             | 21            | 27            |
| 249-40      | Ottoman              | 30     | 24    | 18     | -                | -              | -             | -             |