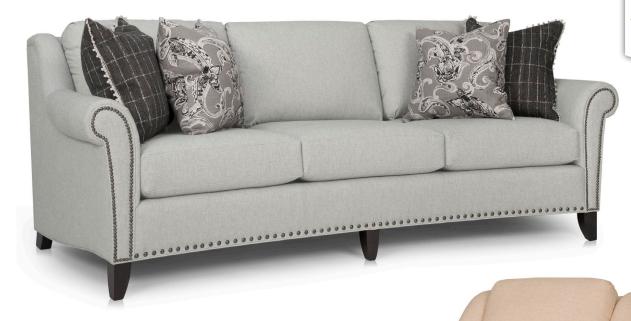

## FEATURES:

| PILLOWS:     | One pair of style #12, 20" (see price list for additional pillows)                                                                                                                                           |   |
|--------------|--------------------------------------------------------------------------------------------------------------------------------------------------------------------------------------------------------------|---|
| BACK STYLE:  | Semi-attached inside back                                                                                                                                                                                    |   |
| LEGS :       | Built-in tapered legs (non-removable)                                                                                                                                                                        | 9 |
| WOOD FINISH: | Mocha (see samples for options)                                                                                                                                                                              |   |
| NAILHEAD:    | Small and medium size <i>(size/configuration shown standard)</i><br>Black Pearl and Antique Brass shown (see samples for color selection)                                                                    |   |
| DESIGN NOTE: | Due to the curve of the frame, stripes and plaids cannot be fully matche<br>All seating pieces feature a subtle curved design along the front and bar<br>The ottoman curves outward to complement the chair. |   |

Note: Subtle curved detail.

| DIMENSIONS: |                      | Length | Depth | Height | Inside<br>Length | Seat<br>Height | Seat<br>Depth | Arm<br>Height |
|-------------|----------------------|--------|-------|--------|------------------|----------------|---------------|---------------|
| 249-13      | Large Sofa           | 93     | 43    | 37     | 73               | 20             | 21            | 27            |
| 249-20      | Loveseat (not shown) | 66     | 42    | 37     | 49               | 20             | 21            | 27            |
| 249-30      | Chair                | 40     | 40    | 37     | 23               | 20             | 21            | 27            |
| 249-40      | Ottoman              | 30     | 24    | 18     | -                | -              | -             | -             |