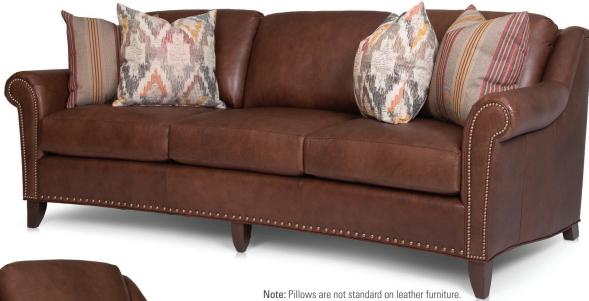

## FEATURES:

| PILLOWS:     | One pair of style #12, 20" (see price list for additional pillows)                                                                                                                                           |   |
|--------------|--------------------------------------------------------------------------------------------------------------------------------------------------------------------------------------------------------------|---|
| BACK STYLE:  | Semi-attached inside back                                                                                                                                                                                    |   |
| LEGS :       | Built-in tapered legs (non-removable)                                                                                                                                                                        | 9 |
| WOOD FINISH: | Mocha (see samples for options)                                                                                                                                                                              |   |
| NAILHEAD:    | Small and medium size <i>(size/configuration shown standard)</i><br>Black Pearl and Antique Brass shown (see samples for color selection)                                                                    |   |
| DESIGN NOTE: | Due to the curve of the frame, stripes and plaids cannot be fully matche<br>All seating pieces feature a subtle curved design along the front and bar<br>The ottoman curves outward to complement the chair. |   |

Note: Subtle curved detail.

| DIMENSIONS: |                      | Length | Depth | Height | Inside<br>Length | Seat<br>Height | Seat<br>Depth | Arm<br>Height |
|-------------|----------------------|--------|-------|--------|------------------|----------------|---------------|---------------|
| 249-13      | Large Sofa           | 93     | 43    | 37     | 73               | 20             | 21            | 27            |
| 249-20      | Loveseat (not shown) | 66     | 42    | 37     | 49               | 20             | 21            | 27            |
| 249-30      | Chair                | 40     | 40    | 37     | 23               | 20             | 21            | 27            |
| 249-40      | Ottoman              | 30     | 24    | 18     | -                | -              | -             | -             |