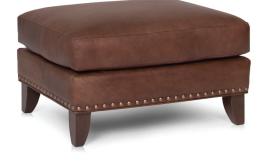

## FEATURES:

| PILLOWS:     | One pair of style #12, 20" (see price list for additional pillows)                                                                                                                                           |   |
|--------------|--------------------------------------------------------------------------------------------------------------------------------------------------------------------------------------------------------------|---|
| BACK STYLE:  | Semi-attached inside back                                                                                                                                                                                    |   |
| LEGS :       | Built-in tapered legs (non-removable)                                                                                                                                                                        | 9 |
| WOOD FINISH: | Mocha (see samples for options)                                                                                                                                                                              |   |
| NAILHEAD:    | Small and medium size <i>(size/configuration shown standard)</i><br>Black Pearl and Antique Brass shown (see samples for color selection)                                                                    |   |
| DESIGN NOTE: | Due to the curve of the frame, stripes and plaids cannot be fully matche<br>All seating pieces feature a subtle curved design along the front and bar<br>The ottoman curves outward to complement the chair. |   |

Note: Subtle curved detail.

| DIMENSIONS: |                      | Length | Depth | Height | Inside<br>Length | Seat<br>Height | Seat<br>Depth | Arm<br>Height |
|-------------|----------------------|--------|-------|--------|------------------|----------------|---------------|---------------|
| 249-13      | Large Sofa           | 93     | 43    | 37     | 73               | 20             | 21            | 27            |
| 249-20      | Loveseat (not shown) | 66     | 42    | 37     | 49               | 20             | 21            | 27            |
| 249-30      | Chair                | 40     | 40    | 37     | 23               | 20             | 21            | 27            |
| 249-40      | Ottoman              | 30     | 24    | 18     | -                | -              | -             | -             |