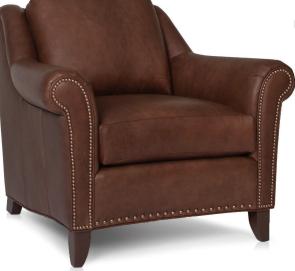

## FEATURES:

| PILLOWS:     | One pair of style #12, 20" (see price list for additional pillows)                                                                                                                                           |   |
|--------------|--------------------------------------------------------------------------------------------------------------------------------------------------------------------------------------------------------------|---|
| BACK STYLE:  | Semi-attached inside back                                                                                                                                                                                    |   |
| LEGS :       | Built-in tapered legs (non-removable)                                                                                                                                                                        | 9 |
| WOOD FINISH: | Mocha (see samples for options)                                                                                                                                                                              |   |
| NAILHEAD:    | Small and medium size <i>(size/configuration shown standard)</i><br>Black Pearl and Antique Brass shown (see samples for color selection)                                                                    |   |
| DESIGN NOTE: | Due to the curve of the frame, stripes and plaids cannot be fully matche<br>All seating pieces feature a subtle curved design along the front and bar<br>The ottoman curves outward to complement the chair. |   |

Note: Subtle curved detail.

| DIMENSIONS: |                      | Length | Depth | Height | Inside<br>Length | Seat<br>Height | Seat<br>Depth | Arm<br>Height |
|-------------|----------------------|--------|-------|--------|------------------|----------------|---------------|---------------|
| 249-13      | Large Sofa           | 93     | 43    | 37     | 73               | 20             | 21            | 27            |
| 249-20      | Loveseat (not shown) | 66     | 42    | 37     | 49               | 20             | 21            | 27            |
| 249-30      | Chair                | 40     | 40    | 37     | 23               | 20             | 21            | 27            |
| 249-40      | Ottoman              | 30     | 24    | 18     | -                | -              | -             | -             |