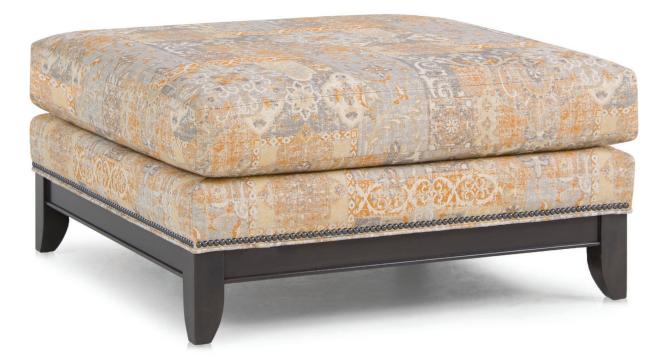

## FEATURES:

| LEGS :       | Built-in tapered legs (non-removable)                                                                                 |
|--------------|-----------------------------------------------------------------------------------------------------------------------|
| WOOD FINISH: | Shagbark (see samples for options)                                                                                    |
| Nailhead:    | Small size <i>(size/configuration shown standard)</i><br>Antique Brass shown <i>(see samples for color selection)</i> |

| DIMENSIONS: |                  | Width | Depth | Height |
|-------------|------------------|-------|-------|--------|
| 238-50      | Cocktail Ottoman | 36    | 36    | 19     |