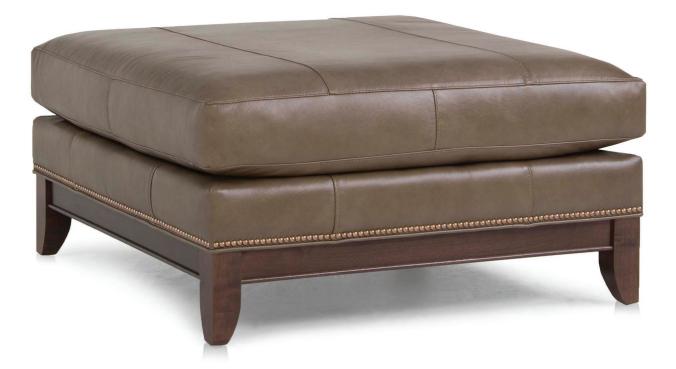

## FEATURES:

| LEGS :       | Built-in tapered legs (non-removable)                                                                                   |
|--------------|-------------------------------------------------------------------------------------------------------------------------|
| WOOD FINISH: | Mocha (see samples for options)                                                                                         |
| Nailhead:    | Small size ( <i>size/configuration shown standard</i> )<br>Black Pearl shown ( <i>see samples for color selection</i> ) |

| DIMENSIONS: |                  | Width | Depth | Height |
|-------------|------------------|-------|-------|--------|
| 238-50      | Cocktail Ottoman | 36    | 36    | 19     |