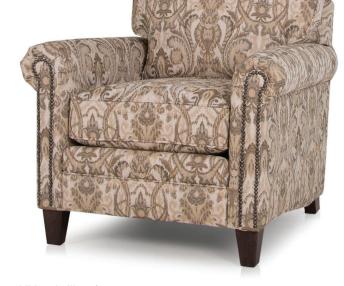

## **FEATURES:**

BACK STYLE: Semi-attached inside back

LEGS: Built-in tapered legs (non-removable)
WOOD FINISH: Espresso (see samples for options)

NAILHEAD: Small size (size/configuration shown standard)

Brushed Nickel shown (see samples for color selection)

**DESIGN NOTE:** For a larger scale sofa, see the 395 style.

| DIMENSIONS: |                      | Length | Depth | Height | Inside<br>Length | Seat<br>Height | Seat<br>Depth | Arm<br>Height |
|-------------|----------------------|--------|-------|--------|------------------|----------------|---------------|---------------|
| 234-11      | Mid-Size Sofa        | 73     | 37    | 37     | 60               | 20             | 20            | 25            |
| 234-20      | Loveseat (not shown) | 53     | 37    | 37     | 40               | 20             | 20            | 25            |
| 234-30      | Chair                | 34     | 37    | 37     | 21               | 20             | 20            | 25            |
| 234-40      | Ottoman              | 24     | 18    | 17     | -                | -              | -             | -             |