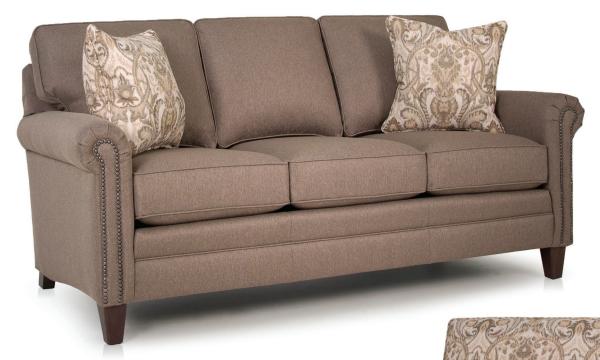

## **FEATURES:**

PILLOWS: One pair of style #13, 18" (see price list for additional pillows)

BACK STYLE: Semi-attached inside back

LEGS: Built-in tapered legs (non-removable)
WOOD FINISH: Shagbark (see samples for options)

NAILHEAD: Small size (size/configuration shown standard)

Black Pearl shown (see samples for color selection)

**DESIGN NOTE:** For a larger scale sofa, see the 395 style.

| DIMENSIONS: |                      | Length | Depth | Height | Inside<br>Length | Seat<br>Height | Seat<br>Depth | Arm<br>Height |
|-------------|----------------------|--------|-------|--------|------------------|----------------|---------------|---------------|
| 234-11      | Mid-Size Sofa        | 73     | 37    | 37     | 60               | 20             | 20            | 25            |
| 234-20      | Loveseat (not shown) | 53     | 37    | 37     | 40               | 20             | 20            | 25            |
| 234-30      | Chair                | 34     | 37    | 37     | 21               | 20             | 20            | 25            |
| 234-40      | Ottoman              | 24     | 18    | 17     | -                | -              | -             | -             |