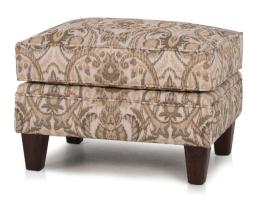

## **FEATURES:**

BACK STYLE: Semi-attached inside back

LEGS: Built-in tapered legs (non-removable)
WOOD FINISH: Espresso (see samples for options)

NAILHEAD: Small size (size/configuration shown standard)

Brushed Nickel shown (see samples for color selection)

**DESIGN NOTE:** For a larger scale sofa, see the 395 style.

| DIMENSIONS: |                      | Length | Depth | Height | Inside<br>Length | Seat<br>Height | Seat<br>Depth | Arm<br>Height |
|-------------|----------------------|--------|-------|--------|------------------|----------------|---------------|---------------|
| 234-11      | Mid-Size Sofa        | 73     | 37    | 37     | 60               | 20             | 20            | 25            |
| 234-20      | Loveseat (not shown) | 53     | 37    | 37     | 40               | 20             | 20            | 25            |
| 234-30      | Chair                | 34     | 37    | 37     | 21               | 20             | 20            | 25            |
| 234-40      | Ottoman              | 24     | 18    | 17     | -                | -              | -             | -             |