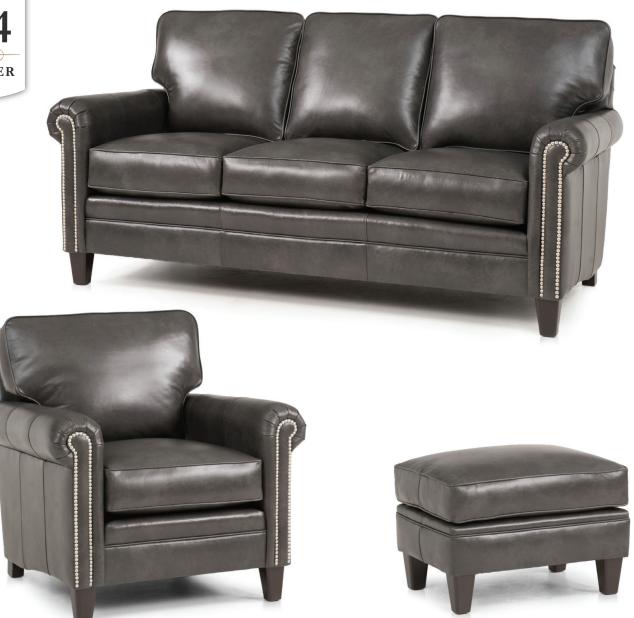

## **FEATURES:**

BACK STYLE: Semi-attached inside back

LEGS: Built-in tapered legs (non-removable)
WOOD FINISH: Espresso (see samples for options)

NAILHEAD: Small size (size/configuration shown standard)

Brushed Nickel shown (see samples for color selection)

**DESIGN NOTE:** For a larger scale sofa, see the 395 style.

| DIMENSIONS: |                      | Length | Depth | Height | Inside<br>Length | Seat<br>Height | Seat<br>Depth | Arm<br>Height |
|-------------|----------------------|--------|-------|--------|------------------|----------------|---------------|---------------|
| 234-11      | Mid-Size Sofa        | 73     | 37    | 37     | 60               | 20             | 20            | 25            |
| 234-20      | Loveseat (not shown) | 53     | 37    | 37     | 40               | 20             | 20            | 25            |
| 234-30      | Chair                | 34     | 37    | 37     | 21               | 20             | 20            | 25            |
| 234-40      | Ottoman              | 24     | 18    | 17     | -                | -              | -             | -             |